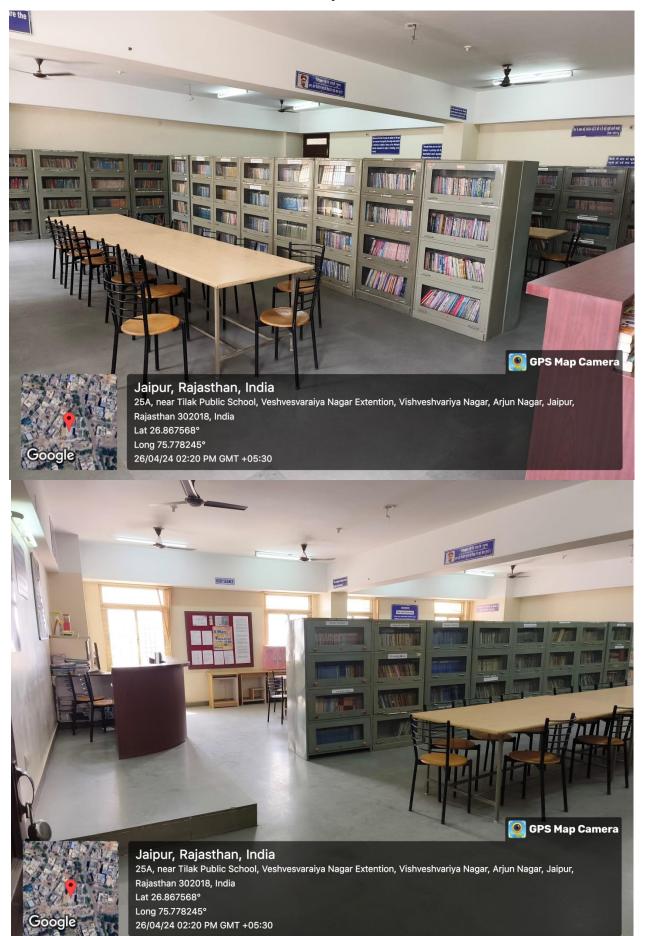

# TILAK TEACHER TRAINING COLLEGE (FOR WOMEN)



**College Building Photo** 



26/04/24 02:13 PM GMT +05:30

## **Play Ground**





Jaipur, Rajasthan, India 25A, near Tilak Public School, Veshvesvaraiya Nagar Extention, Vishveshvariya Nagar, Arjun Nagar, Jaipur, Rajasthan 302018, India Lat 26.867368° Long 75.778301° 27/04/24 10:53 AM GMT +05:30

#### **Class Rooms**



## **Class Rooms**



#### **Class Rooms**



#### Library



#### **Science Labs**



#### **Science Lab**



## ICT Lab



#### Art and Craft Room



## **Psychology Lab**



## **Facilities**



### **Facilities**



#### **Biometric**



# Multipurpose Hall



## **Seminar Hall**



## **Building Photo**



# **Building Photo**