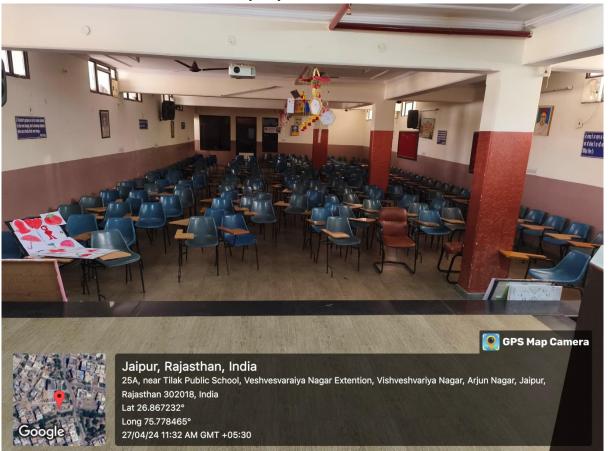

# TILAK TEACHER TRAINING COLLEGE (FOR WOMEN)



**College Building Photo** 



26/04/24 02:13 PM GMT +05:30

## **Play Ground**





Jaipur, Rajasthan, India 25A, near Tilak Public School, Veshvesvaraiya Nagar Extention, Vishveshvariya Nagar, Arjun Nagar, Jaipur, Rajasthan 302018, India Lat 26.867368° Long 75.778301° 27/04/24 10:53 AM GMT +05:30

#### **Class Rooms**



## **Class Rooms**



#### **Class Rooms**



#### Library



#### **Science Labs**



#### **Science Lab**



## ICT Lab



#### Art and Craft Room



## **Psychology Lab**



## **Facilities**



### **Facilities**



#### **Biometric**



# Multipurpose Hall



## **Seminar Hall**



## **Building Photo**



# **Building Photo**