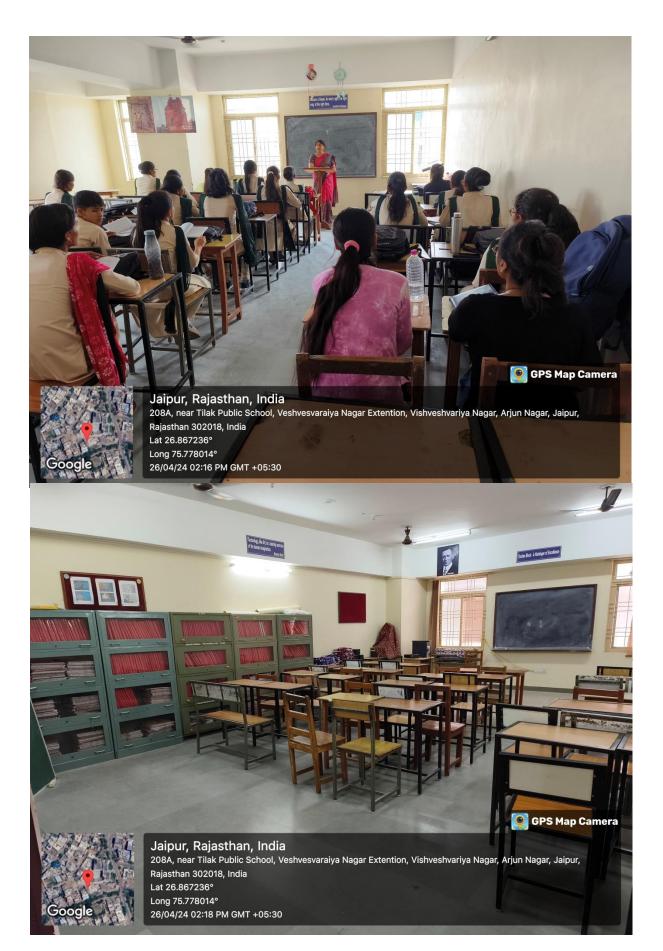

# TILAK TEACHER TRAINING COLLEGE (FOR WOMEN)



**College Building Photo** 



26/04/24 02:13 PM GMT +05:30

## **Play Ground**





Jaipur, Rajasthan, India 25A, near Tilak Public School, Veshvesvaraiya Nagar Extention, Vishveshvariya Nagar, Arjun Nagar, Jaipur, Rajasthan 302018, India Lat 26.867368° Long 75.778301° 27/04/24 10:53 AM GMT +05:30

#### **Class Rooms**



## **Class Rooms**



#### **Class Rooms**



#### Library



#### **Science Labs**



#### **Science Lab**



## ICT Lab



#### Art and Craft Room



## **Psychology Lab**



## **Facilities**



### **Facilities**



#### **Biometric**



# Multipurpose Hall



## **Seminar Hall**



## **Building Photo**



# **Building Photo**