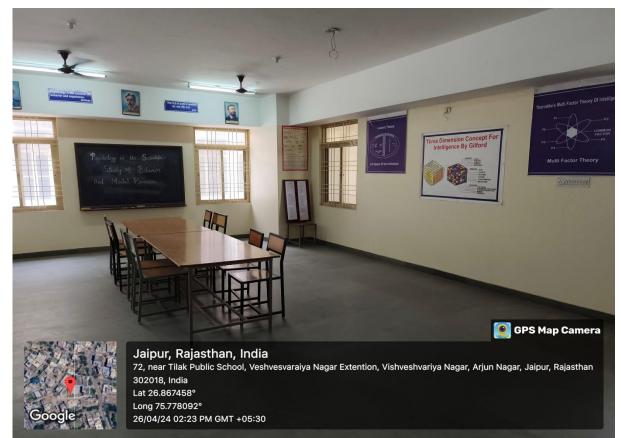

# TILAK TEACHER TRAINING COLLEGE (FOR WOMEN)



**College Building Photo** 



26/04/24 02:13 PM GMT +05:30

## **Play Ground**





Jaipur, Rajasthan, India 25A, near Tilak Public School, Veshvesvaraiya Nagar Extention, Vishveshvariya Nagar, Arjun Nagar, Jaipur, Rajasthan 302018, India Lat 26.867368° Long 75.778301° 27/04/24 10:53 AM GMT +05:30

#### **Class Rooms**



## **Class Rooms**



#### **Class Rooms**



#### Library



#### **Science Labs**



#### **Science Lab**



## ICT Lab



#### Art and Craft Room



## **Psychology Lab**



## **Facilities**



### **Facilities**



#### **Biometric**



# Multipurpose Hall



## **Seminar Hall**



## **Building Photo**



# **Building Photo**