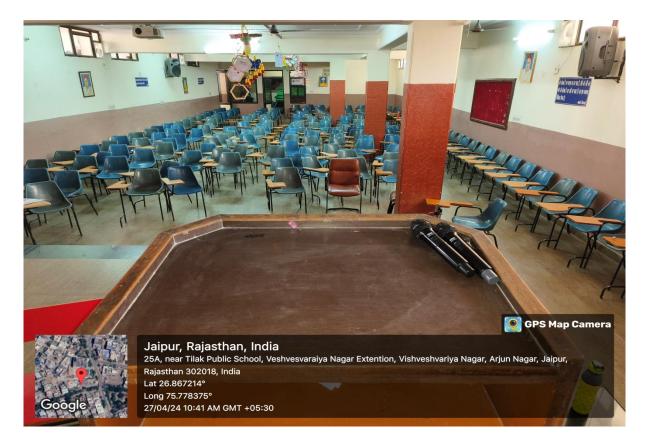

# TILAK TEACHER TRAINING COLLEGE (FOR WOMEN)



**College Building Photo** 



26/04/24 02:13 PM GMT +05:30

## **Play Ground**





Jaipur, Rajasthan, India 25A, near Tilak Public School, Veshvesvaraiya Nagar Extention, Vishveshvariya Nagar, Arjun Nagar, Jaipur, Rajasthan 302018, India Lat 26.867368° Long 75.778301° 27/04/24 10:53 AM GMT +05:30

#### **Class Rooms**



## **Class Rooms**



#### **Class Rooms**



#### Library



#### **Science Labs**



#### **Science Lab**



## ICT Lab



#### Art and Craft Room



## **Psychology Lab**



## **Facilities**



### **Facilities**



#### **Biometric**



# Multipurpose Hall



## **Seminar Hall**



## **Building Photo**



# **Building Photo**